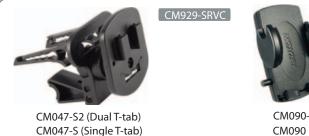

Use caution when adjusting the swivel movement to avoid damaging your air vents.

Step 2. Attach the device cradle to the pedestal by inserting the dual T-Tabs of the pedestal (E) into the T-slots of the cradle (F).